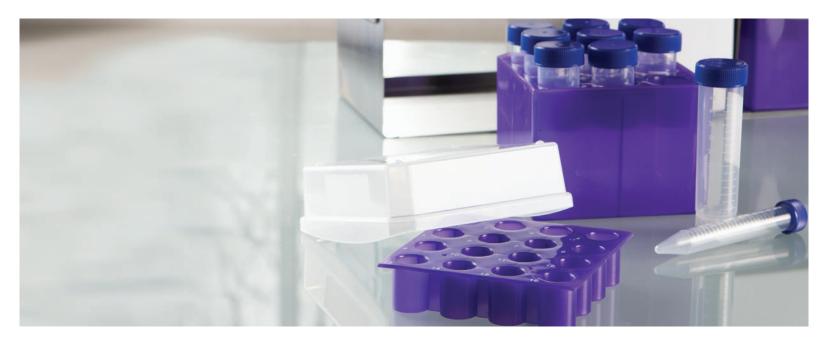

## Low temp storage of large samples, 15 mL & 50 mL tubes

- Quick change over with 2 snap-in inserts that hold 15 and 50 mL tubes
- Rack keyed and numeric wells for tube identification
- Clear Lid included for viewable, stackable storage
- Open space available under insert for extra storage

Pack of 5

| Item No. | Color  |    |    | Well Dia. | L x W x H<br>Dia. | L x W x H<br>cm    |
|----------|--------|----|----|-----------|-------------------|--------------------|
| HS23271A | Purple | 15 | 16 | 18        | 4.9 x 4.9 x 5     | 12.5 x 12.5 x 12.9 |
|          |        | 50 | 9  | 31        |                   |                    |